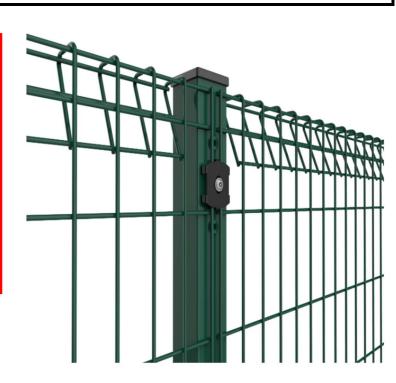

All prices are subject to (i) vat charged at the current rate & (ii) Thornton Fencings standard terms & conditions of sale

- ✓ "User friendly" closed beam section to the top and bottom of the fencing panel
- ✓ No sharp or raw edges
- ✓ Suitable where safety is a consideration
- ✓ Ideal for use in Schools and parks