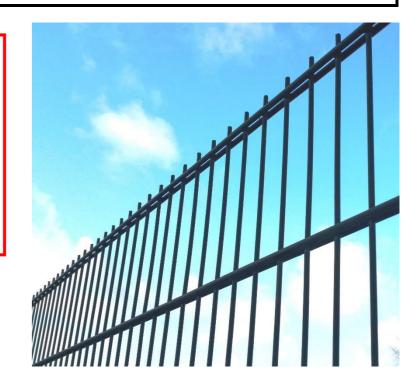

All prices are subject to (i) vat charged at the current rate & (ii) Thornton Fencings standard terms & conditions of sale

- ✓ Twin 6mm horizontal wires
- ✓ Single 5mm vertical wires
- ✓ Strong and secure.
- ✓ Commonly used in Schools and Colleges